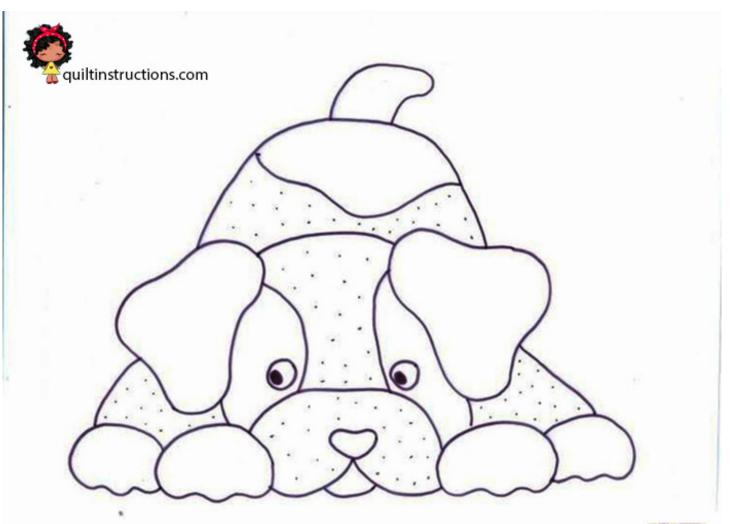

## Applique Baby Quilt Dog Ideas

# Visit quiltinstructions.com for more patterns and ideas

Creating a beautiful Applique Baby Quilt Dog involves choosing the right fabrics and colors. Here are some ideas for making a wonderful quilt for both boys and girls:

### For Boys:

- Fabrics: Soft blues, gentle greens, and light grays.

- Patterns: Stripes, polka dots, and playful dog prints.

- Textures: Mix flannel, cotton, and minky for a cozy feel.



#### For Girls:

- Fabrics: Soft pinks, purples, and light yellows.

- Patterns: Florals, hearts, and cute puppy prints.

- Textures: Combine cotton, satin, and fleece for a soft touch.