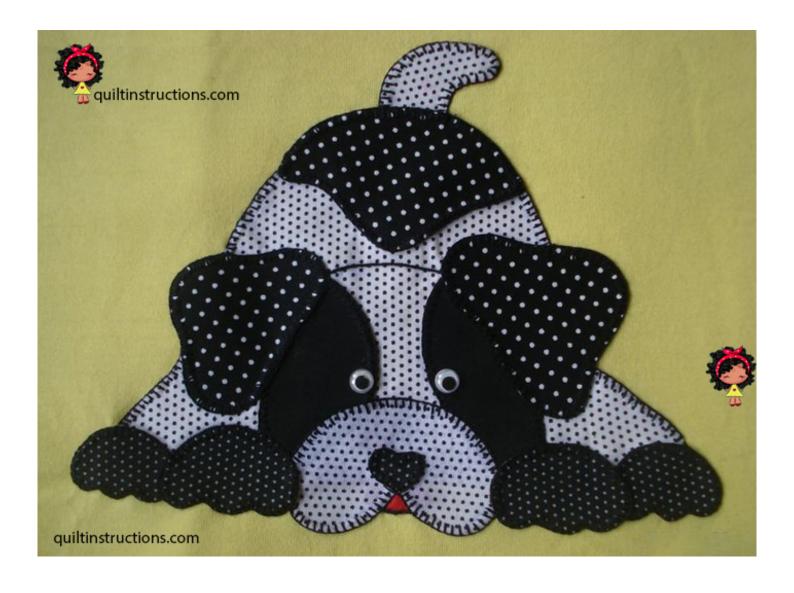

## Applique Baby Quilt Dog Ideas

# Visit quiltinstructions.com for more patterns and ideas

Creating a beautiful Applique Baby Quilt Dog involves choosing the right fabrics and colors. Here are some ideas for making a wonderful quilt for both boys and girls:

### For Boys:

- Fabrics: Soft blues, gentle greens, and light grays.

- Patterns: Stripes, polka dots, and playful dog prints.

- Textures: Mix flannel, cotton, and minky for a cozy feel.



#### For Girls:

- Fabrics: Soft pinks, purples, and light yellows.

- Patterns: Florals, hearts, and cute puppy prints.

- Textures: Combine cotton, satin, and fleece for a soft touch.